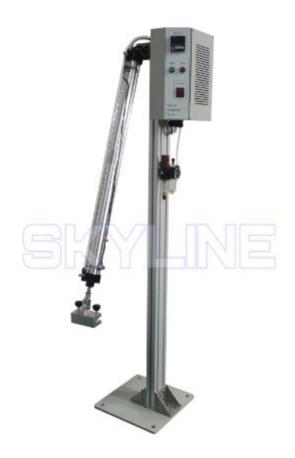

## **Application**

This instrument is used to detect the durability test of the toy case cover.

Use method and judgment:

One end of the reciprocating structure of the instrument is connected to the side of the lid remote from the side of the hinge, and the cover is opened and closed by the reciprocating motion of the mechanism until the number of tests reaches the set value. To determine whether the cover and cover support device meet the relevant requirements.